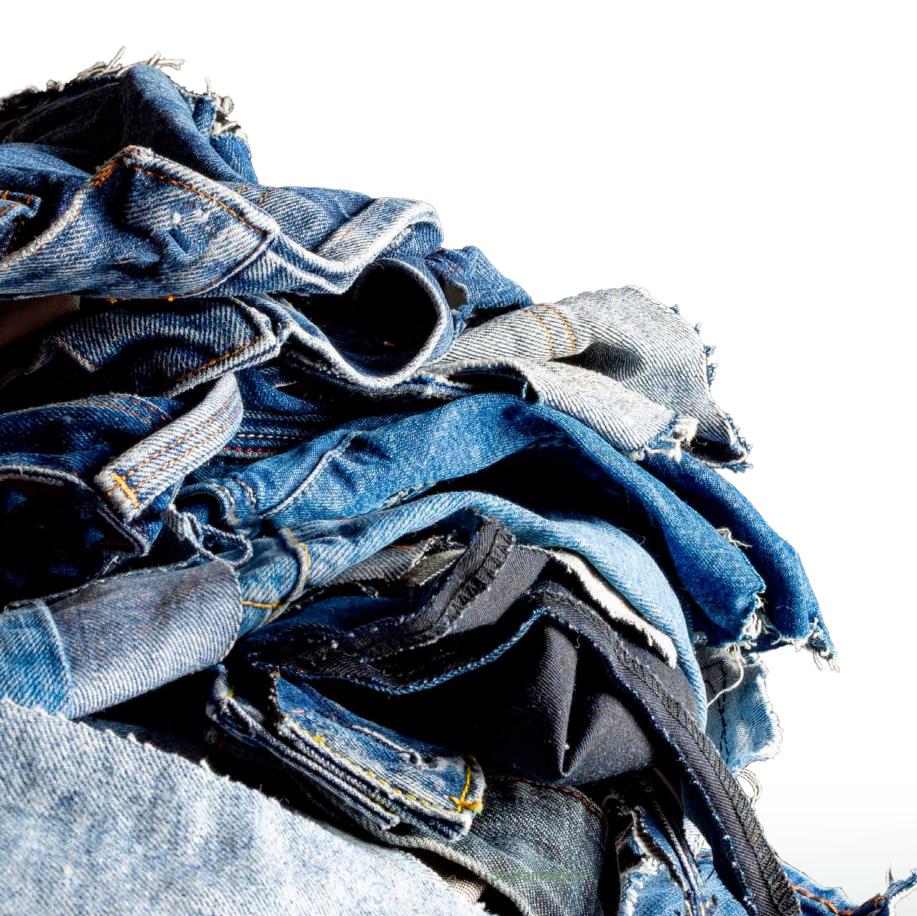

"POST-CONSUMER" RECYCLED DENIM

THE IMPORTANCE OF RECYCLING TEXTILES

Over 80 billion items of clothing are produced annually, generating more than 16 million tonnes of textile waste.

The accumulation of textile waste is gradually increasing, placing a burden on the health of our planet. From the design and development stages through to production, we believe in the conscious use of materials, giving them new life in fabrics for mattress borders and panels.